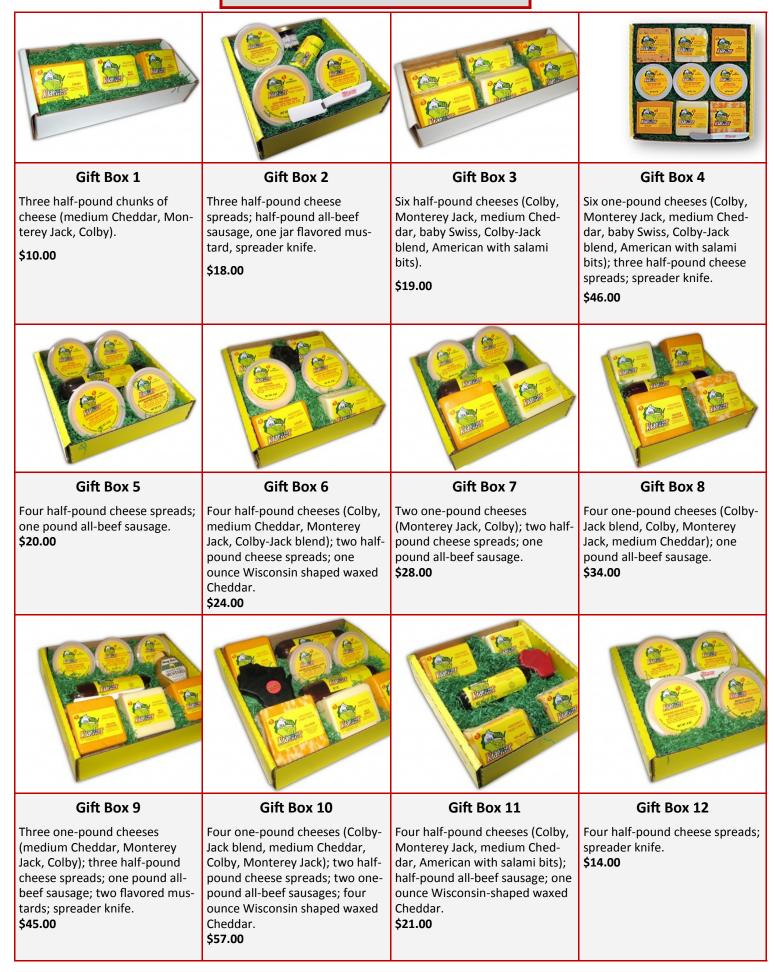

### **Kraemer's Gift Boxes**

## Kraemer's Gift Boxes

|                                                                                                                                                            |                                                                                                                                                                                                                                                                                                    |                                                                                                                                          | Radian                                                                                                                                                         |
|------------------------------------------------------------------------------------------------------------------------------------------------------------|----------------------------------------------------------------------------------------------------------------------------------------------------------------------------------------------------------------------------------------------------------------------------------------------------|------------------------------------------------------------------------------------------------------------------------------------------|----------------------------------------------------------------------------------------------------------------------------------------------------------------|
| Gift Box 13                                                                                                                                                | Gift Box 14                                                                                                                                                                                                                                                                                        | Gift Box 15                                                                                                                              | Gift Box 16                                                                                                                                                    |
| Three half-pound cheeses<br>(Colby, Monterey Jack, Colby-<br>Jack blend); half-pound cheese<br>spread; half-pound all-beef sau-<br>sage.<br><b>\$20.00</b> | Two one-pound cheeses<br>(Monterey Jack, Colby-Jack<br>blend); two half-pound cheese<br>spreads; one pound all-beef sau-<br>sage; two jars honey (from Hon-<br>ey Acres); two 2.5-ounce coffees<br>(from Berres Brothers); one<br>pound pancake mix (from Sun-<br>rise Milling).<br><b>\$45.00</b> | Four half-pound cheeses (Colby,<br>Colby-Jack blend, medium Ched-<br>dar, Monterey Jack); half-pound<br>cheese spread.<br><b>\$18.00</b> | Two one-pound cheeses (Colby-<br>Jack, Monterey Jack); half-pound<br>cheese spread.<br><b>\$18.00</b>                                                          |
| Name                                                                                                                                                       |                                                                                                                                                                                                                                                                                                    |                                                                                                                                          |                                                                                                                                                                |
| Gift Box 17                                                                                                                                                | Gift Box 18                                                                                                                                                                                                                                                                                        | Gift Box 19                                                                                                                              | Gift Box 20                                                                                                                                                    |
| Three one-pound cheeses<br>(medium Cheddar, mild Brick,<br>Colby).<br><b>\$20.00</b>                                                                       | Two two-pound cheeses<br>(medium Cheddar, Colby-Jack<br>blend).<br><b>\$23.00</b>                                                                                                                                                                                                                  | Two half-pound cheeses (Colby,<br>Monterey Jack); four half-pound<br>cheese spreads.<br><b>\$24.00</b>                                   | Two one-pound cheeses (Colby-<br>Jack blend, Monterey Jack); two<br>half-pound (medium Cheddar,<br>Colby); two half-pound cheese<br>spreads.<br><b>\$29.00</b> |